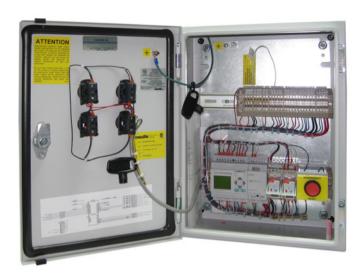

# **Control Panel**

**ZZ35 Series** 

#### This model includes:

- Exhaust and air supply manual, automatic or remotely start/stop
- Complete air supply unit management
- Interruption and reset of cooking equipment
- Exhaust hood lights control
- Fire protection management according to NFPA 96

#### Frequently requested options:

- SMART variable speed control processor
- Manual or automatic double speed exhaust control

| Specifications |                                             |
|----------------|---------------------------------------------|
| Installation   | Wall-mounted or embedded                    |
| Boitier        | Painted steel 16 MSG; Gray polyester finish |
| Voltage        | 120V                                        |
| Amperage       | 15A                                         |
| Standard       | Mema 4                                      |