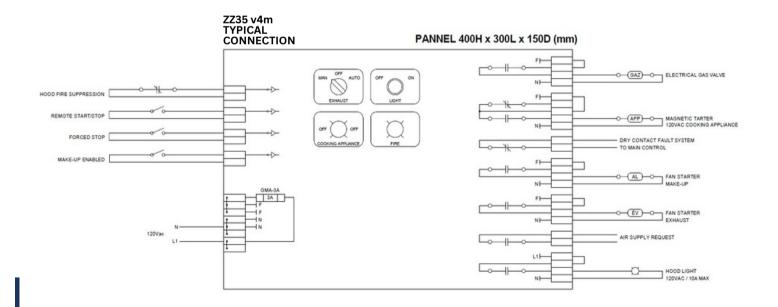

ust hood lights control
- Fire protection management according to NFPA 96

#### Frequently requested options:

- SMART variable speed control processor
- Manual or automatic double speed exhaust control

| Specifications |                                             |
|----------------|---------------------------------------------|
| Installation   | Wall-mounted or embedded                    |
| Boitier        | Painted steel 16 MSG; Gray polyester finish |
| Voltage        | 120V                                        |
| Amperage       | 15A                                         |
| Standard       | Mema 4                                      |

Need a custom design? Contact us!



# **Control Panel**

**ZZ35 Series** 

### **Mechanical specifications**



### **Wiring schematics**



Need a custom design? Contact us!