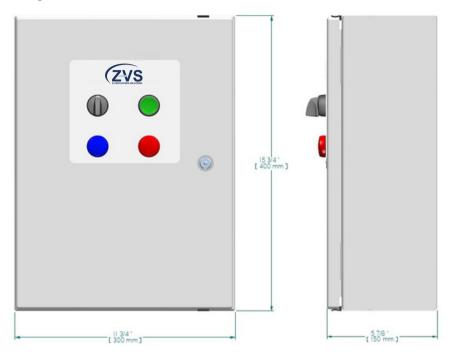

t of cooking equipment
- Exhaust hood lights control
- Fire protection management according to NFPA 96

#### Frequently requested options:

- SMART variable speed control processor
- Manual or automatic double speed exhaust control

| Specifications |                                             |
|----------------|---------------------------------------------|
| Installation   | Wall-mounted or embedded                    |
| Boitier        | Painted steel 16 MSG; Gray polyester finish |
| Voltage        | 120V                                        |
| Amperage       | 15A                                         |
| Standard       | Mema 4                                      |

Need a custom design? Contact us!



# **Control Panel**

**ZZ35 Series** 

### **Mechanical specifications**



### **Wiring schematics**



Need a custom design? Contact us!