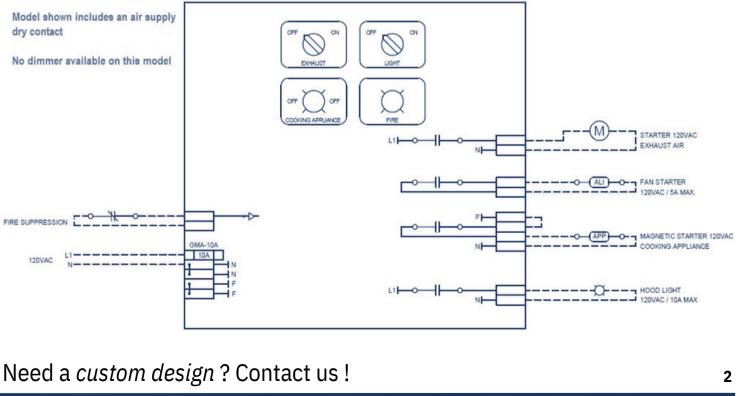

ted options :**

- Exhaust fan speed dimmer located inside the control panel
- Start/stop of the exhaust fan without modulation

| Specifications |                                             |
|----------------|---------------------------------------------|
| Installation   | Wall-mounted or embedded                    |
| Boitier        | Painted steel 16 MSG; gray polyester finish |
| Voltage        | 120V                                        |
| Amperage       | 15A                                         |
| Standard       | SF Nema 4                                   |

Need a custom design ? Contact us !

# **Z-Ventilation Solutions**

\*Specifications and performances are typical and may change without notice



1





#### **Mechanical specifications**



### Wiring schematics



# **Z-Ventilation Solutions**

\*Specifications and performances are typical and may change without notice