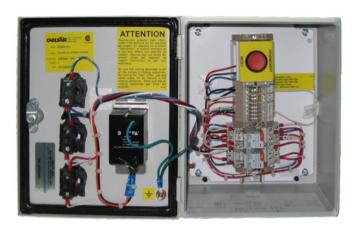

#### This model includes :

- Start/Stop and manual modulation of the exhaust fan
- Interruption and reset of cooking equipment
- Exhaust hood lights control
- Fire protection management according to NFPA 96

### **Frequently requested options :**

- Exhaust fan speed dimmer located inside the control panel
- Start/stop of the exhaust fan without modulation

| Specifications |                                             |
|----------------|---------------------------------------------|
| Installation   | Wall-mounted or embedded                    |
| Boitier        | Painted steel 16 MSG; gray polyester finish |
| Voltage        | 120V                                        |
| Amperage       | 15A                                         |
| Standard       | SF Nema 4