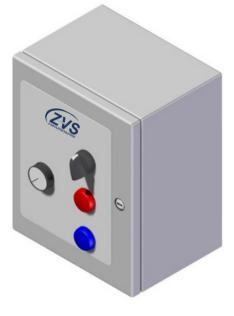

#### This model includes :

- Start/Stop and manual modulation of the exhaust fan
- Interruption and reset of cooking equipment
- Exhaust hood lights control
- Fire protection management according to NFPA 96

### **Frequently requested options :**

- Exhaust fan speed dimmer located inside the control panel
- Start/stop of the exhaust fan without modulation

| Specifications |                                             |
|----------------|---------------------------------------------|
| Installation   | Wall-mounted or embedded                    |
| Boitier        | Painted steel 16 MSG; gray polyester finish |
| Voltage        | 120V                                        |
| Amperage       | 15A                                         |
| Standard       | SF Nema 4                                   |