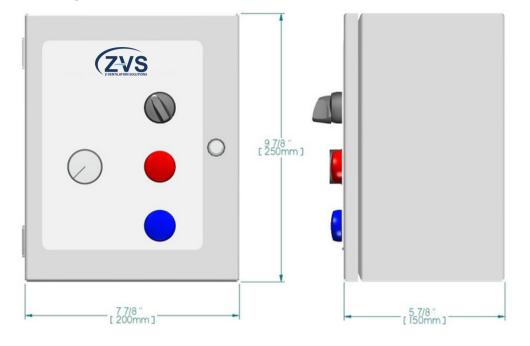

### **Frequently requested options :**

- Exhaust fan speed dimmer located inside the control panel
- Start/stop of the exhaust fan without modulation

| Specifications |                                             |
|----------------|---------------------------------------------|
| Installation   | Wall-mounted or embedded                    |
| Boitier        | Painted steel 16 MSG; gray polyester finish |
| Voltage        | 120V                                        |
| Amperage       | 15A                                         |
| Standard       | SF Nema 4                                   |

Need a custom design ? Contact us !

# **Z-Ventilation Solutions**

\*Specifications and performances are typical and may change without notice



1





#### **Mechanical specifications**



### Wiring schematics



# **Z-Ventilation Solutions**

\*Specifications and performances are typical and may change without notice