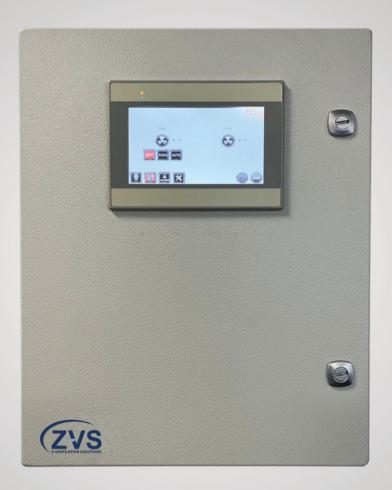

### **Premium control panel**

The ZZ-200 control panel series is 100% custom to meet the most specific control management needs of the commercial kitchen exhaust systems. The controller can communicate with inverters or other controller via a CAN open and Modbus communication protocol. The ZZ-200 system allows remote control via internet for technical support and supervision.

All operations are made via the touchscreen. The ZZ-200 system is programmed with self-diagnostic functions in case of fault, offering a list of solutions depending on the problems encountered.

#### **Specifications**

| Installation | Wall-mounted or embedded                                       |
|--------------|----------------------------------------------------------------|
| Casing       | Painted steel 16 MSG; Gray polyester finish or stainless steel |
| Voltage      | 120V                                                           |
| Amperage     | 15A                                                            |
| Standard     | Nema 4 or 4x                                                   |