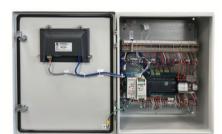

### **Premium control panel**

The ZZ-200 control panel series is 100% custom to meet the most specific control management needs of the commercial kitchen exhaust systems. The controller can communicate with inverters or other controller via a CAN open and Modbus communication protocol. The ZZ-200 system allows remote control via internet for technical support and supervision.

#### **Specifications**

| Installation | Wall-mounted or embedded                                       |
|--------------|----------------------------------------------------------------|
| Casing       | Painted steel 16 MSG; Gray polyester finish or stainless steel |
| Voltage      | 120V                                                           |
| Amperage     | 15A                                                            |
| Standard     | Nema 4 or 4x                                                   |